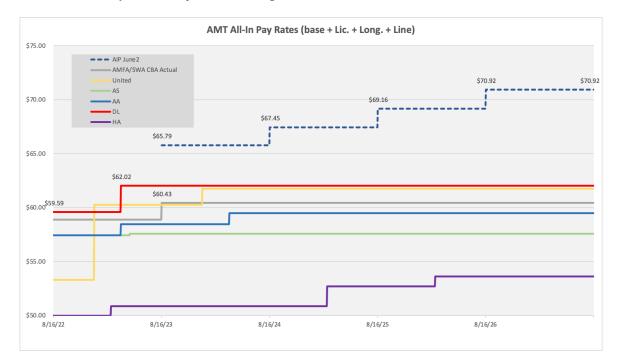

## AMFA Southwest AMT - 2023 CBA Extension Wage Rates

• AMT Industry Snapshot (as of date of AIP):

| Carrier              | ToS AMT (Base + Line + Long. + Lic) | Comment                                                |
|----------------------|-------------------------------------|--------------------------------------------------------|
| SWA/AMFA June2 AIP   | \$65.79                             | AIP                                                    |
| Delta                | \$62.02                             | Non-Union; no contractual raises                       |
| UAL                  | \$60.25                             | Going to \$61.75 in Jan 2024 (amendable the next year) |
| SWA/AMFA Current CBA | \$58.87                             | Planned to go to \$60.43 in August 2023                |
| AA                   | \$58.45                             | Going to \$59.49 in April 2024                         |
| AS                   | \$57.59                             | In Section 6 Negotiations                              |
| Hawaiian             | \$50.87                             | Going up to \$53.63 in Feb 2026 with 2 increases       |

| All-In          | Effective Da | ate       |           |           |
|-----------------|--------------|-----------|-----------|-----------|
|                 | 16-Aug-23    | 16-Aug-24 | 16-Aug-25 | 16-Aug-26 |
| 1st 6           | \$41.24      | \$42.22   | \$43.23   | \$44.27   |
| 2nd 6           | \$42.86      | \$43.89   | \$44.95   | \$46.04   |
| 2nd Year        | \$44.90      | \$45.99   | \$47.11   | \$48.27   |
| 3d Year         | \$47.21      | \$48.37   | \$49.56   | \$50.79   |
| 4th Year        | \$49.71      | \$50.94   | \$52.20   | \$53.50   |
| 5th Year        | \$52.56      | \$53.87   | \$55.22   | \$56.61   |
| Thereafter      | \$64.29      | \$65.95   | \$67.66   | \$69.42   |
|                 |              |           |           |           |
| ToS (Max Long.) | \$65.79      | \$67.45   | \$69.16   | \$70.92   |